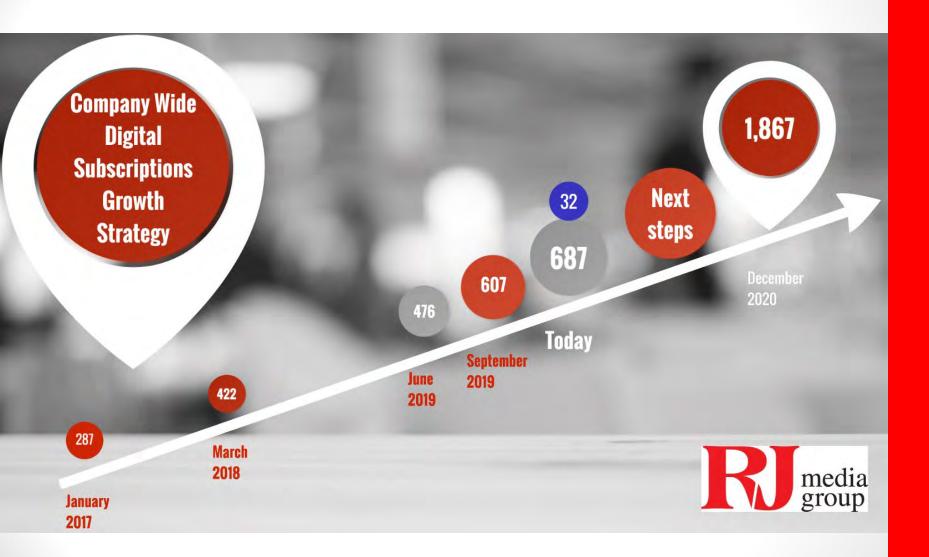

### **What We Will Do**

The Record-Journal will unite company-wide to become an indispensable part of our readers' daily lives through audience-focused, data-driven strategies with the goal of increasing digital subscriptions 200% before the end of 2020.

Audience Focused

Indispensible

Data Driven