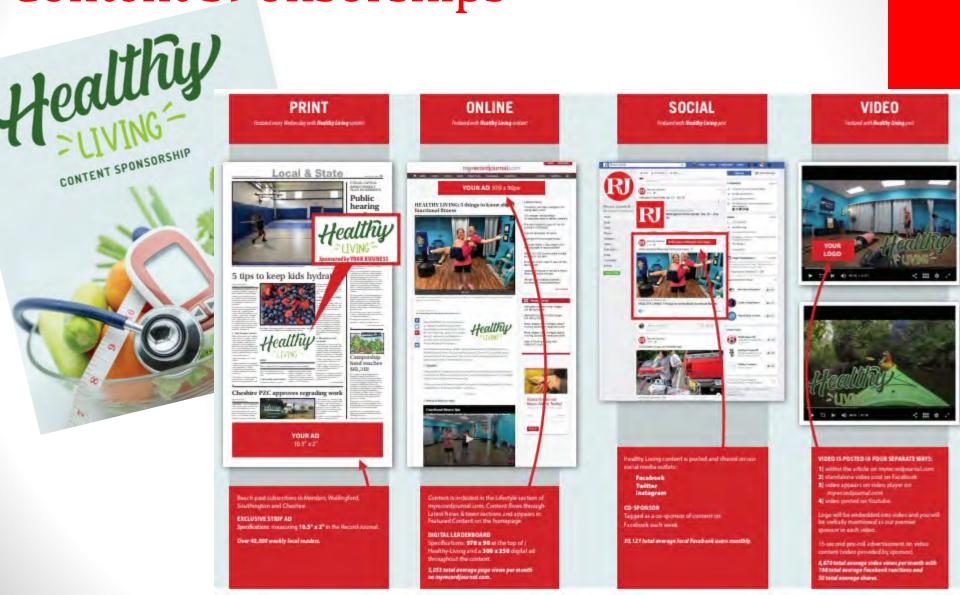

## 2. Owned & Operated Digital Revenue Content Sponsorships

2. Owned & Operated Digital

Revenue - Content Sponsorships

THE BEST OF THE BUNCH BRUNCH AWARDS EVENT

June 23, 2019 - Agua Turf Club in Southington

# SPONSOR ALIGN YOUR BUSINESS WITH RELEVANT AND WHITE BOOK OWN I MAINE, COMMON

### ONLINE

### 200,000 renders! Appropriate Appropriate

- Biful colorates advandamed to our sports content in your choice of the Record-lournal, Southington Citizen and for Cheshar Crizen
   Logo ted into the weekly Attricts of the Week nomines and somet
- Full page full color ad in the Best of the Burish Branch publicat along with an article about your business (June 21, 2017)

YOUR AD

 Step ad anchored to The Boat of the Burch Brunch Event Highlight double-truck published in the Record Journal on the Sunday followers the event. (Name 30, 2019)

### AUDIENCE + Averages 138,00 page views per month with 27,000 unique visitors aged 18-65+

- Rotating 070 x 90 leaderboard ad on the top of myrecons yoursal com/s thickes
- Contact list of all who enter the Athletes of the Week.
   contint. Includes name, town, email, gender, and birthdo

### OPT-IN EMAIL BLAST & SOCIAL

### VIDEO

### UDIENCE+ Email Sparts Newsletter Sent every Tuesday, Thursdo

Saturday to roughly 300 people | Avurages 25% operate and a 6% click throughly

### AUDIENCE > Social

- Boosted content averages a reach of roughly 3,000 individuals with about a 2% ingagement freections,
- individuals with about a 2% engagement (reaction comments & shares)

### Ont in Sports Fmail Blast 3 a weekh

 Logo will appear at the top and bottom of the email as a advertrammed promoting "brought to you by... [logo]"

### Social

- Record-Americal Facebook page your business will be crenting
- Athlete of the West arresencements Athlete of the West Contest promotio

### ......

- This week in high school sports: 1,515 average views per video Athlete of the Week: 1,682 average views per video
- Video is posted to Facebook, myteconspoured core and YouTube.
- Si-second pre-roll video advertising for your busew of available-provided by busewing.
- Sporter promoterd with presenting sporters placed at the beginning and end of the video
- One wakes may be shot on location at your business Secretar is inventorized verbally during sports visions