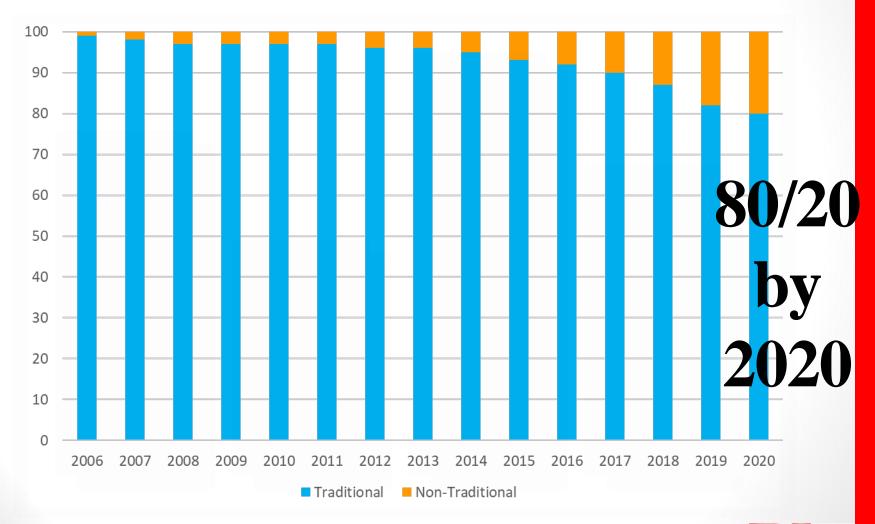

Company Wide 1,867

### **What We Will Do**

The Record-Journal will unite company-wide to become an indispensable part of our readers' daily lives through audience-focused, data-driven strategies with the goal of increasing digital subscriptions 200% before the end of 2020.