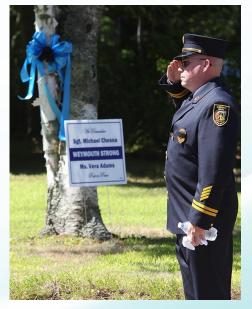

# DAVID SOKOL Tri-Town Transcript Topsfield/Boxford, MA

Weekly Class
PHOTO SERIES

ROBIN CHAN
Weymouth News
Weymouth, MA

Daily Class
PHOTO SERIES