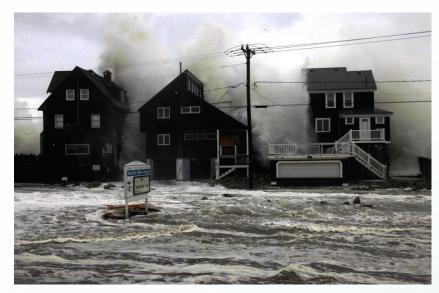

#### **BILL SHETTLE**

Republican-American Waterbury, CT

Daily Class 1
SPOT NEWS
PHOTO

BEN GARVER
The Berkshire Eagle
Pittsfield, MA

Daily Class 1
SPOT NEWS
PHOTO

#### **PETER PEREIRA**

The Standard-Times
New Bedford, MA

Daily Class 1
SPOT NEWS
PHOTO

DESI SMITH
Gloucester Daily Times
Gloucester, MA

Daily Class 2
SPOT NEWS
PHOTO

ALLAN JUNG
Telegram & Gazette
Worcester, MA