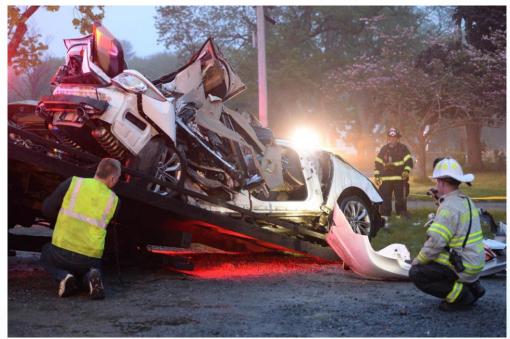

#### **BILL SHETTLE**

Republican-American Waterbury, CT

Daily Class 1
SPOT NEWS
PHOTO

BEN GARVER
The Berkshire Eagle
Pittsfield, MA

Daily Class 1
SPOT NEWS
PHOTO

#### **PETER PEREIRA**

The Standard-Times
New Bedford, MA

Daily Class 1
SPOT NEWS
PHOTO

DESI SMITH
Gloucester Daily Times
Gloucester, MA

Daily Class 2
SPOT NEWS
PHOTO

ALLAN JUNG
Telegram & Gazette
Worcester, MA