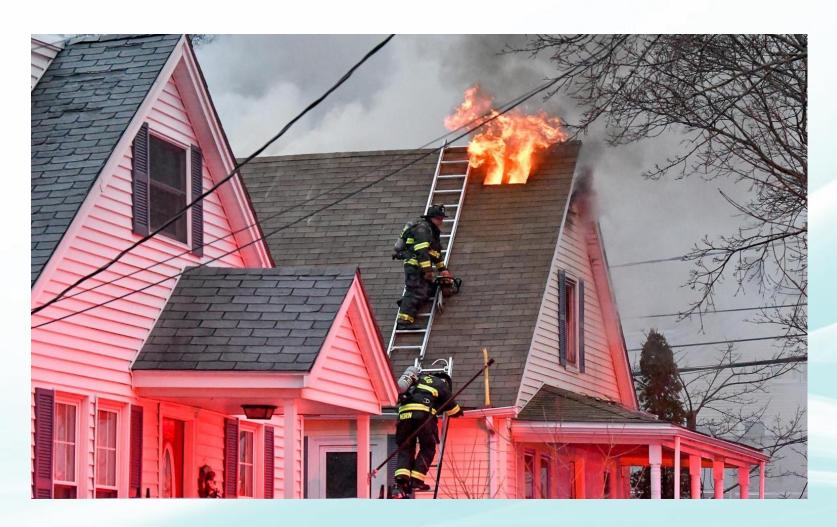

#### **BILL SHETTLE**

Republican-American Waterbury, CT

Daily Class 1
SPOT NEWS
PHOTO

BEN GARVER
The Berkshire Eagle
Pittsfield, MA

Daily Class 1
SPOT NEWS
PHOTO

#### **PETER PEREIRA**

The Standard-Times
New Bedford, MA

Daily Class 1
SPOT NEWS
PHOTO

DESI SMITH
Gloucester Daily Times
Gloucester, MA

Daily Class 2
SPOT NEWS
PHOTO

ALLAN JUNG
Telegram & Gazette
Worcester, MA